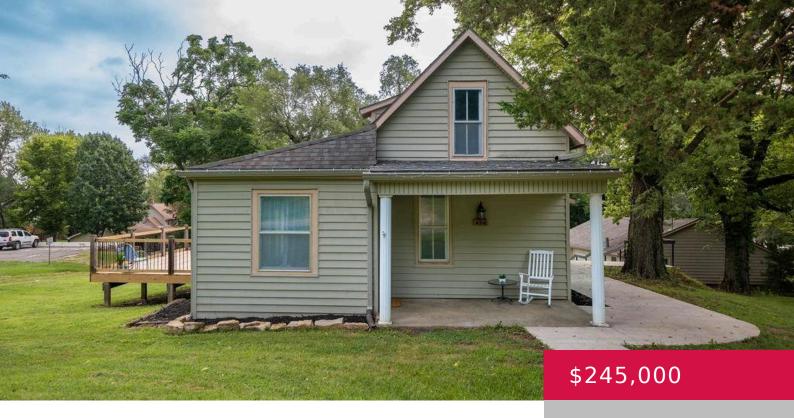

## 420 ELMORE ST, LECOMPTON, KS 66050, USA

https://askmcgrew.com

BACK ON MARKET NO FAULT TO SELLER. Buyer financing fell through. Charming home located in historic Lecompton sits on just shy of 1/2 acre (20,750 square feet). New interior paint throughout on walls and trim. New bathtub and new subway tile in bathroom. New 400 square foot deck to enjoy endless hours on. Dining area has new [...]

- 3 heds
- 1 hath
- Active
- 1153 sq ft

## **Property Details**

**List Office Name:** RE/MAX STATE LINE **Year built:** 1900

**Bedrooms: 3** beds **Bathrooms: 1** bath

Area, sq ft: 1153 sq ft Basement: Yes

**Basement:** Cellar **Garage Spaces:** 2