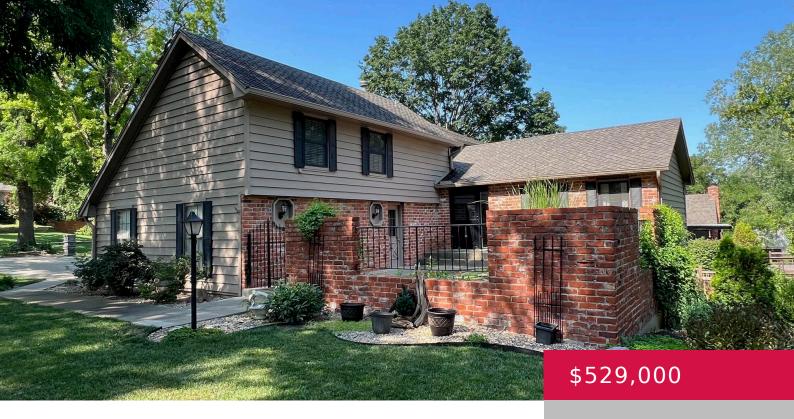

## 407 HOMESTEAD DR, LAWRENCE, KS 66049, USA

https://askmcgrew.com

Pride of ownership is crystal clear at 407 Homestead Drive. The owners have enjoyed their home for 48 years. Located in the heart of Pioneer Ridge neighborhood, close proximity to Deerfield Elementary, this unique multi-level home is ready for the next steward. It features handsome brick siding and thick cedar siding. The front entry area [...]

- 5 beds
- 3 haths
- Active
- 3249 sq ft

## **Property Details**

List Office Name: STEPHENS REAL ESTATE, INC Year built: 1972

**Bedrooms: 5** beds **Bathrooms: 3** baths

Area, sq ft: 3249 sq ft Basement: Yes

Basement: Full, Partially Finished Roof: Composition

Other Structures: None Construction Materials: Masonry, Wood

Frame

Fencing: None Garage Spaces: 2

**Window Features:** Double Pane Windows, **Cooling:** Central Air Double Hung

Flooring: Carpet, Tile Interior Features: Pantry