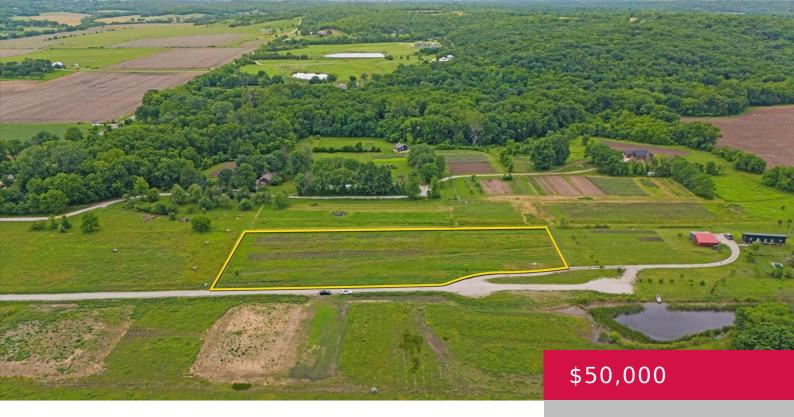

## 972 NORTH ST, LAWRENCE, KS 66044, USA

https://askmcgrew.com

Your next opportunity is waiting for you! Formerly a mushroom farm, these three acres are perfect spot to begin your journey to self-sufficiency or become the newest farmer's market vendor. Close to both Clinton Lake and Lone Star Lake. Water meter available from county. 15 minutes from Lawrence. Due to zoning, not currently buildable. See [...]

## **Basics**

**Date added:** Added 2 months ago **Status:** Active

**Zoning:** A-1 **MLS ID:** LBR161596

Garage: No

## **Property Details**

List Office Name: KW INTEGRITY Basement: No

**Other Structures:** None