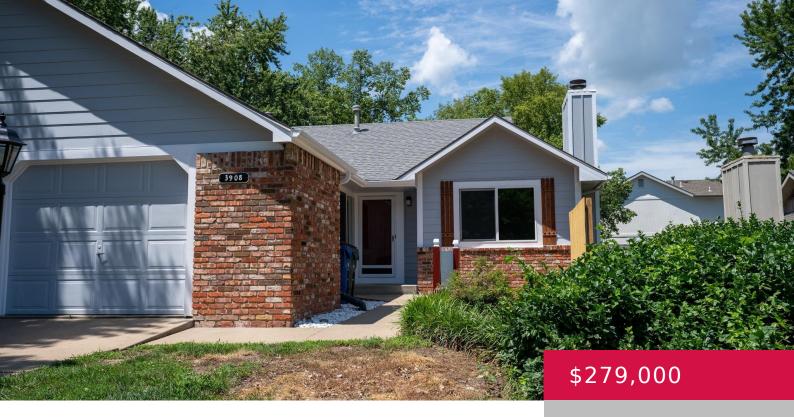

## 3908 WILLSHIRE DR, LAWRENCE, KS 66049, USA

https://askmcgrew.com

Check out this beautiful remodeled 3 bed 2 bath townhouse. Brand new interior paint, flooring, roof/gutters, driveway and windows. Kitchen and bathrooms remodeled in 2018. Exterior painted in 2019. Stainless steel appliances, granite counter tops, extra large laundry room with a drop sink. Additional living space in basement. A must see!

- 3 heds
- 2 haths
- Active
- 1768 sq ft

## **Property Details**

List Office Name: PLATINUM REALTY Year built: 1988

**Bedrooms: 3** beds **Bathrooms: 2** baths

Area, sq ft: 1768 sq ft

Basement: Yes

Roof: Composition

Other Structures: None Construction Materials: Wood Frame
Garage Spaces: 1 Window Features: Vinyl Windows