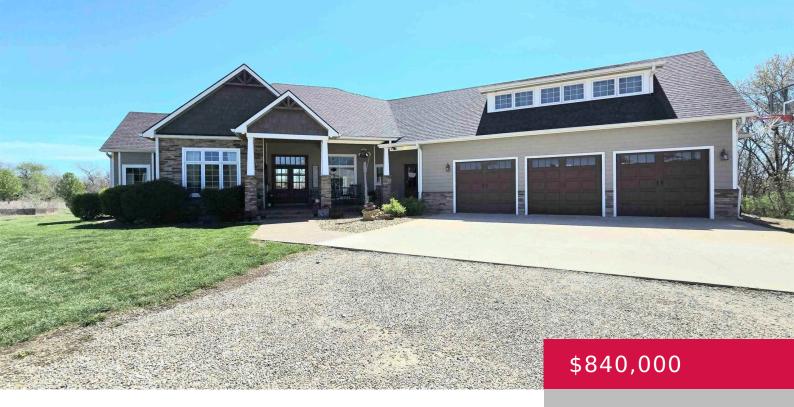

## 3906 N KANSAS AVE, TOPEKA, KS 66617, USA

https://askmcgrew.com

Owner built this custom home loaded with character, no cookie cutter here! 6 Bedrooms, open concept Kitchen, Living Room and Dining room. Basement has a Kitchen as well with large family room with plenty of room for gaming table as well as a walk in storage, both finished and unfinished. Enjoy the fantastic views from [...]

- 6 beds
- 3 baths
- Active
- 5521 sq ft

## **Property Details**

List Office Name: EXP REALTY, LLC - TOPEKA Bedrooms: 6 beds Area, sq ft: 5521 sq ft Basement: Full, Partially Finished, Walk Out Construction Materials: Steel Window Features: Triple Pane Windows Flooring: Carpet, Hardwood

**Amenities:** Dishwasher, Gas Range, Microwave, Range Hood, Refrigerator, Wall Oven

Year built: 2016 Bathrooms: 3 baths Basement: Yes Other Structures: Storage Buildings Garage Spaces: 4 Cooling: Central Air Interior Features: Garage Door Opener(s), Central Vacuum