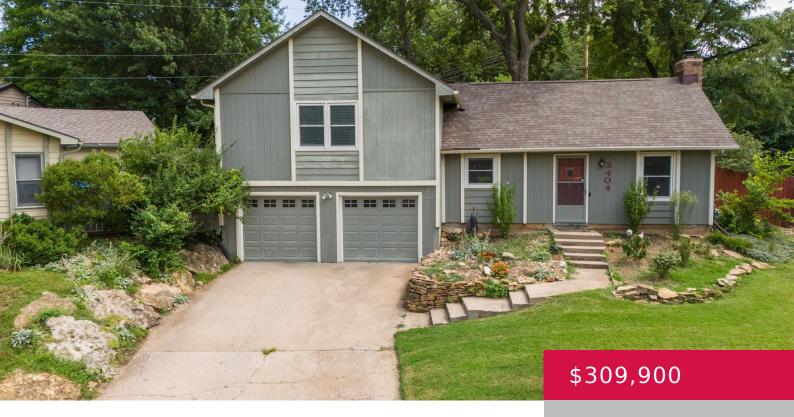

## 3404 W 9TH CT, LAWRENCE, KS 66049, USA

https://askmcgrew.com

New upgraded roof by Alpha roofing for a discount on your insurance. Large secluded backyard with 6 person hot tub. Vaulted living room with newer flooring and updated bathrooms. Appliances stay, new within the last 2 years. No HOA fees & in a great school district.

- 4 heds
- 2 haths
- Active
- 2016 sq ft

## **Property Details**

List Office Name: Compass Realty, LLC (Lawrence) Year built: 1976

**Bedrooms: 4** beds **Bathrooms: 2** baths

**Area, sq ft: 2016** sq ft **Basement:** Yes

**Basement:** Finished, Partial **Roof:** 3D Composition