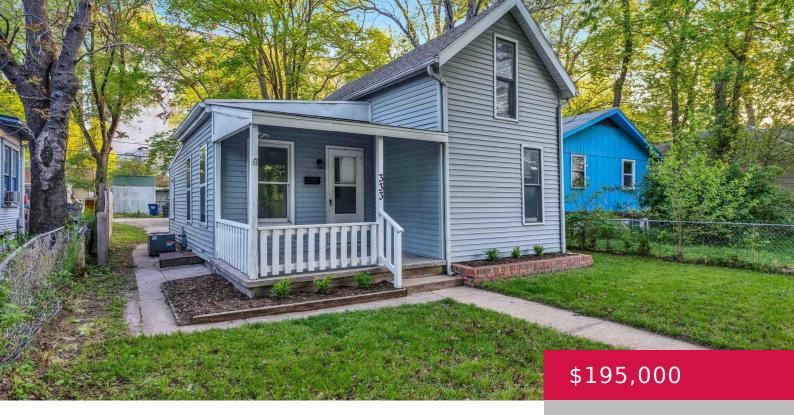

#### 333 ELM ST, LAWRENCE, KS 66044, USA

https://askmcgrew.com

Adorable 1.5 story home on Elm in North Lawrence. Many upgrades, like windows, counters, full bathroom remodel, flooring, and paint througout. Enjoy the oversized room on the second story, perfect for a bedroom/office combo with vaulted ceilings. Make this sweet home close to Downtown Lawrence, resturants, shopping, school, parks, and 1-70 yours TODAY!

## **Property Details**

**List Office Name:** KW INTEGRITY **Year built:** 1980

Bedrooms: 3 beds Bathrooms: 1 bath

Area, sq ft: 873 sq ft

Basement: Yes

Basement: Crawl Space Construction Materials: Vinyl Siding