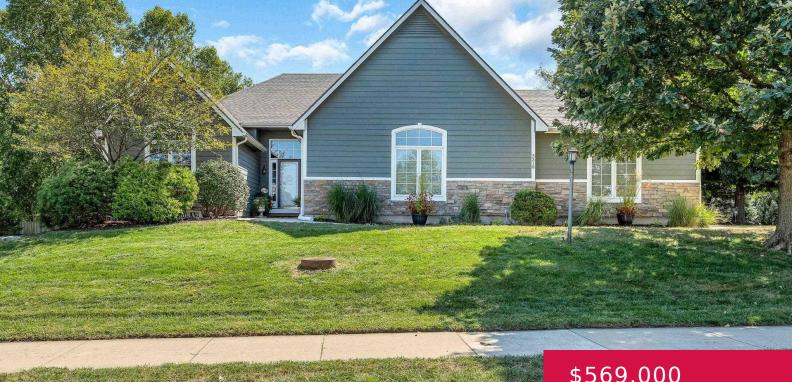

## 3319 CALVIN DR, LAWRENCE, KS 66049, USA https://askmcgrew.com

A wonderfully spacious oasis! Come see what Calvin Drive is all about! Main level living with thought out features are not easy to find, but look no further. An open concept with living room and large kitchen overlooking your luxurious back yard; complete with deck, patio, and pool. The primary suite has access to the [...]

## \$569,000

## **Property Details**

| List Office Name: STEPHENS REAL ESTATE, INC                                                                          | Year built: 2006                                                                                                       |
|----------------------------------------------------------------------------------------------------------------------|------------------------------------------------------------------------------------------------------------------------|
| Bedrooms: 4 beds                                                                                                     | Bathrooms: 3 baths                                                                                                     |
| Area, sq ft: 3462 sq ft                                                                                              | Basement: Yes                                                                                                          |
| Basement: Finished, Full, Walk Out                                                                                   | Roof: 3D Composition                                                                                                   |
| <b>Construction Materials:</b> Wood Frame, Wood Siding, Stone Veneer                                                 | Garage Spaces: 3                                                                                                       |
| Cooling: Central Air                                                                                                 | Flooring: Carpet, Hardwood, Tile                                                                                       |
| Interior Features: Garage Door Opener(s), Vaulted<br>Ceiling, Eat In Kitchen, Kitchen Island, Wet Bar,<br>Storm Room | <b>Amenities:</b> Cooktop, Dishwasher,<br>Disposal, Double Oven, Electric Range,<br>Microwave, Refrigerator, Wall Oven |