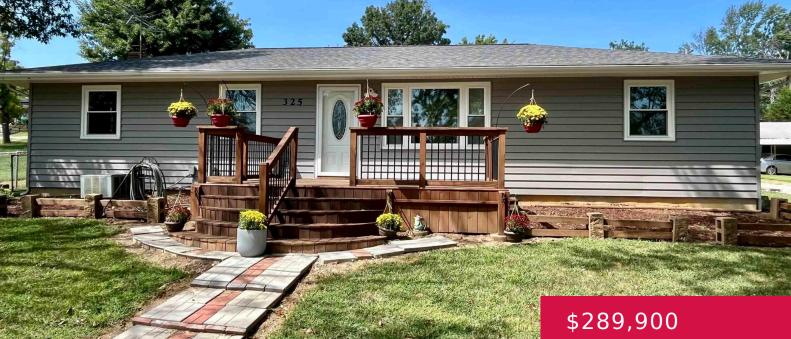

## 325 HALDERMAN ST, LECOMPTON, KS 66050, USA

https://askmcgrew.com

Location location location! This remodeled ranch is nestled right in between Perry and Clinton Lakes, within walking distance of the award winning Aunt Netter's Cafe, Empty Nester's Winery, the Territorial Capital Museum, and maybe even HillCreek Market if you're feeling up to it – and just a half block from the bus stop in the [...]

- 5 beu:
- 1 bath
- Active
- 2400 sq ft

## **Property Details**

| List Office Name: COUNTRYWIDE REALTY, INC | Year built: 1977                        |
|-------------------------------------------|-----------------------------------------|
| Bedrooms: 3 beds                          | Bathrooms: 1 bath                       |
| Area, sq ft: 2400 sq ft                   | Basement: Yes                           |
| Basement: Full, Partially Finished        | Roof: 3D Composition                    |
| Other Structures: One                     | Construction Materials: Wood Frame      |
| Fencing: Chain Link, Partial              | Garage Spaces: 1                        |
| Cooling: Central Air                      | Interior Features: Attic Fan, Sump Pump |