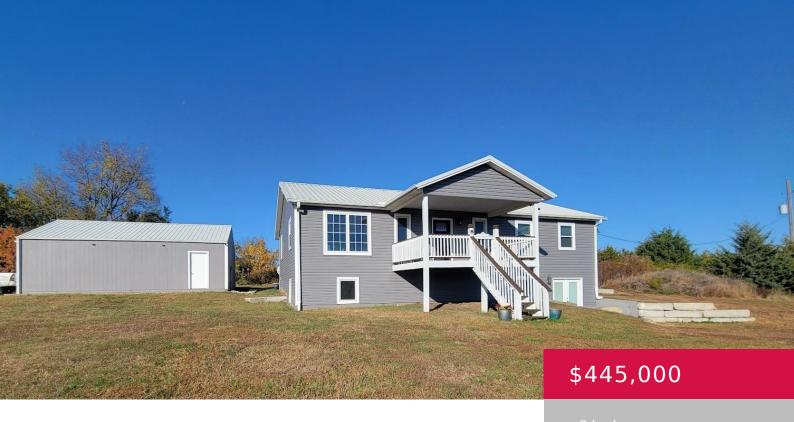

## 3243 SE WOODRING RD, TECUMSEH, KS 66542, USA

https://askmcgrew.com

Gorgeous home situated on 3.85 secluded acres with pond. Recently remodeled has new siding, HVAC, tankless water heater, sheetrock, flooring, carpets, light fixtures. Completely new modern kitchen with black stainless steel smart appliances, large island, herringbone backsplash and quartz countertop. The primary bedroom includes two walk-in closets, the primary bath boasts a walk-in shower and [...]