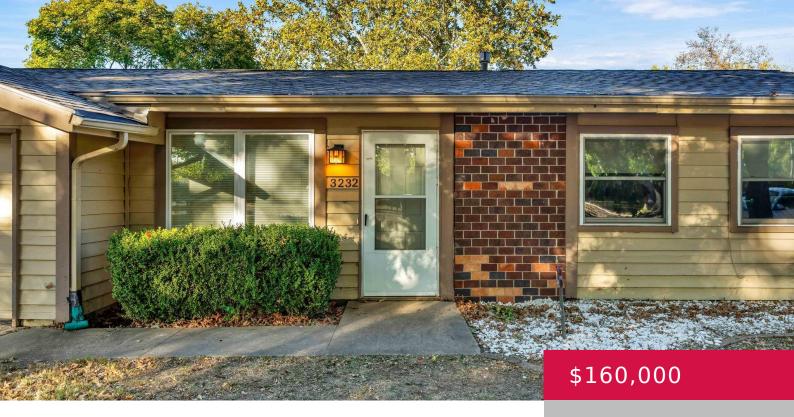

## **3232 W 26TH ST, LAWRENCE, KS 66047, USA**

https://askmcgrew.com

Great opportunity on a corner lot in Southwest Lawrence. Step into this sweet townhome with 3 bedrooms and a bathroom and a half. Nice open floorplan with a big picture window and dining area. Cute little screened in back patio. Fenced in backyard and a big front/side yard corner lot. Quiet neighborhood and an HOA [...]

- 3 heds
- 2 haths
- Active
- 1124 sq ft

## **Property Details**

**List Office Name:** KW INTEGRITY **Year built:** 1972

**Bedrooms: 3** beds **Bathrooms: 2** baths

Area, sq ft: 1124 sq ft Basement: No

Basement: Slab Construction Materials: Hardboard