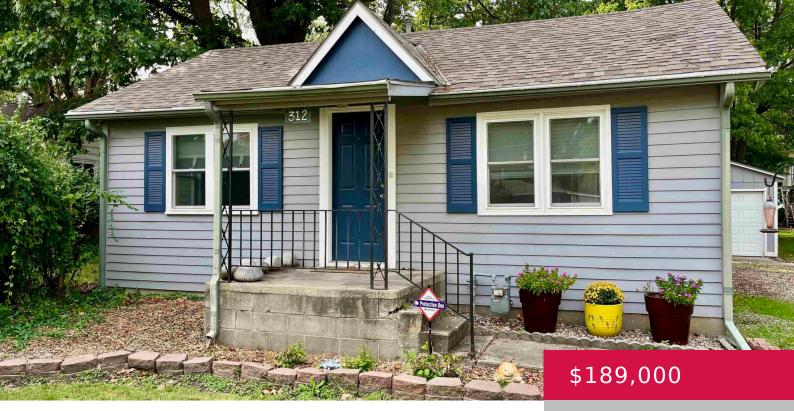

## MAIN, RURAL, KS 66073, USA

https://askmcgrew.com

One level living and lots of new in this one. Two bedrooms with versatile bonus room off primary bedroom. Primary has en suite 3/4 bath. Bonus room is separated from primary with sliding barn door and has it's own closet and window – would be great as an office, nursery, or huge walk-in closet for [...]

- 2 heds
- 2 baths
- Active
- 952 sq ft

## Basics

Date added: Added 3 weeks ago Status: Active MLS ID: LBR162100 ArchitecturalStyle: One Story Half baths: 0 half baths Bathrooms Full: 1 Garage: No

## **Property Details**

List Office Name: COUNTRYWIDE REALTY, INC Bedrooms: 2 beds Area, sq ft: 952 sq ft Basement: Crawl Space Other Structures: Garage(s) Garage Spaces: 2 Amenities: Electric Range, Microwave, Refrigerator Year built: 1950 Bathrooms: 2 baths Basement: No Roof: 3D Composition Construction Materials: Wood Frame Cooling: Central Air