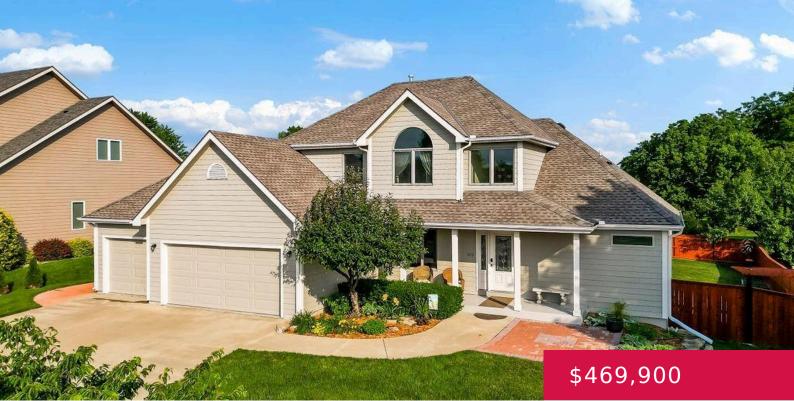

## **309 SIGNAL RIDGE DR, BALDWIN CITY, KS** 66006, USA

https://askmcgrew.com

Beautiful main level living home with 4 bedrooms, 3-1/2 baths, & 3 car garage. Main level laundry. Vaulted ceilings with gorgeous stone fireplace wall, ample natural light, & plenty of space to entertain. Main floor primary bedroom with new large Onyx shower, bidet toilet, and extra linen storage. Finished basement boasts a home movie theatre [...]

- 1 heds
- 4 baths
- Active
- 3197 sa ft

## **Property Details**

List Office Name: REECENICHOLS PREFERRED Year built: 2006 REALTY Bedrooms: 4 beds Bathrooms: 4 baths Area, sq ft: 3197 sq ft **Basement:** Yes **Basement:** Daylight, Finished, Full Roof: 3D Composition Other Structures: Two or more **Construction Materials:** Wood Siding Fencing: Wood Garage Spaces: 3 Window Features: Double Pane Windows Cooling: Central Air Flooring: Carpet, Hardwood, Laminate, Tile Interior Features: Garage Door Opener(s), Vaulted Ceiling, Eat In Kitchen, Kitchen Island, Pantry, Walk-In Closet(s), Storm Room, Sump Pump