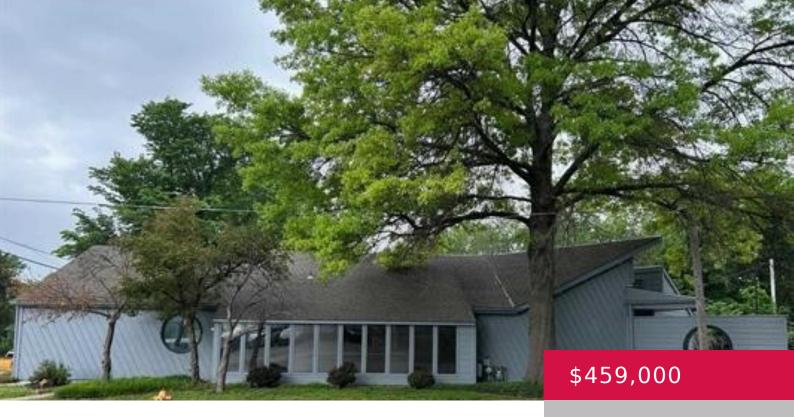

## **306 E 23RD ST, LAWRENCE, KS 66046, USA**

https://askmcgrew.com

Rare find. Corner of Barker and 23rd Street. Commercial zone RSO. Several offices, nice lobby and basement for storage. Building is in incredible condition, a rare find indeed. Active

## **Property Details**

List Office Name: STEPHENS REAL ESTATE, INC

Year built: 1977

Basement: Full, Unfinished, Walk-Up

Access

**Roof:** 3D Composition Construction Materials: Wood Frame,

**ParkingTotal: 8** 

Wood Siding

Cooling: Central Air Flooring: Ceramic Floor, Laminate

**Interior Features:** Lunchroom, Restrooms, Wired **Amenities:** Dishwasher for Phone, Cable Available, Wired for Data

Features: City Sewer, City Water, Electricity Parking: Paved