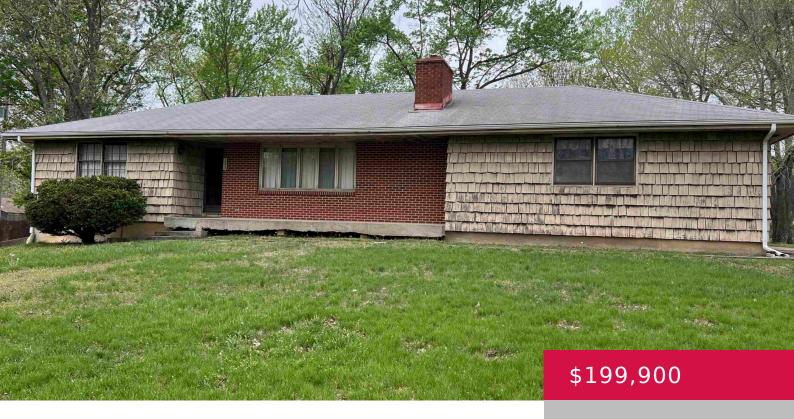

## 303 1ST ST, BALDWIN CITY, KS 66006, USA

https://askmcgrew.com

Bring your skills to this one level living home located on almost half an acre of land. This home features a walkout basement with a kitchen, bath, and bedroom with washer/dryer hookups. This home needs some TLC, but has a ton of potential. Being sold "AS IS" Redwood siding that just needs some paint or [...]

## **Property Details**

**List Office Name:** MCGREW REAL ESTATE **Year built:** 1972

**Bedrooms: 3** beds **Bathrooms: 1** bath

Area, sq ft: 1314 sq ft

Basement: Yes

**Basement:** Partially Finished, Walk Out Roof: Composition

**Construction Materials:** Brick Veneer, Wood Siding Garage Spaces: 2

**Amenities:** Refrigerator

**Flooring:** Carpet, Concrete, Vinyl

Features: City Sewer, City Water, Electricity, Gas