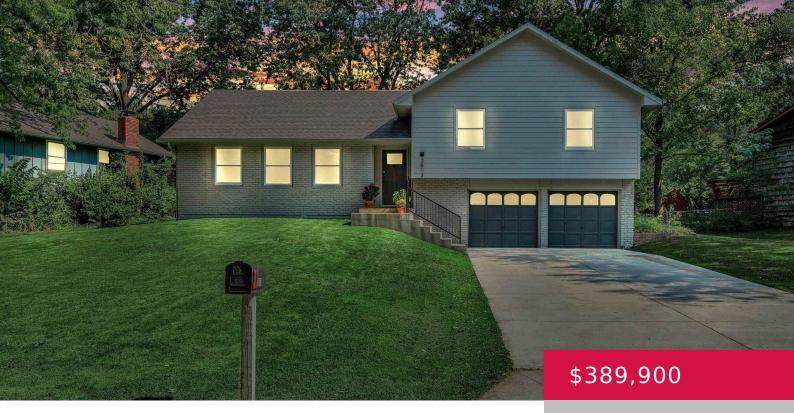

## 3013 SAGEBRUSH DR, LAWRENCE, KS 66047, USA

https://askmcgrew.com

This 3-bed/2-bath Prairie Meadows home brimming with gorgeous contemporary updates will WOW you!! High-quality finishes include beautiful maple hardwood floors that welcome you into a spacious living and dining room and continue throughout the main level. The modern kitchen with quartz countertops, new cabinets and appliances is open to a cozy family room with fireplace. [...]

KARYN DAVIS MCGREW REAL ESTATE • 3 beds

- 2 baths
- Active
- 1877 sq ft

## **Property Details**

List Office Name: MCGREW REAL ESTATE

Bedrooms: 3 beds

**Area, sq ft: 1877** sq ft

**Basement:** Full, Partially Finished

Construction Materials: Wood Frame

Garage Spaces: 2

Cooling: Central Air