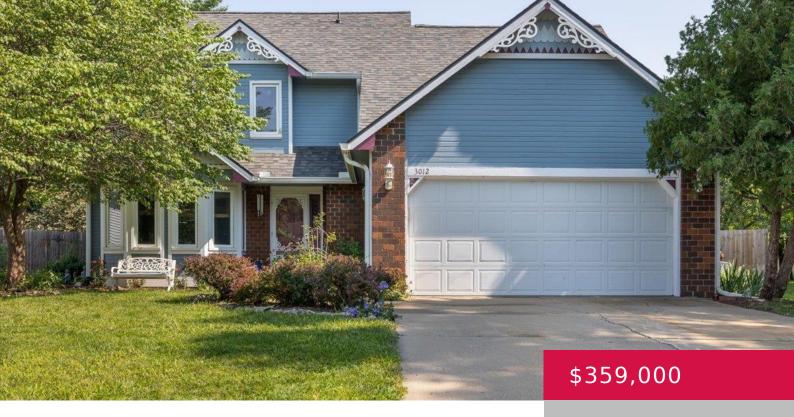

#### **3012 W 30TH ST, LAWRENCE, KS 66047, USA**

https://askmcgrew.com

What a home! Dream home in great Prairie Meadows neighbrhood. Three bedroom, three bath story and a half with a full basement. Main level features a spacious master bedroom with in suite bathroom, an open concept living/dining room area that has vaulted ceilings & fireplace, & a large kitchen, solid wood interior doors. Main level laundry [...]

- 3 heds
- 3 haths
- Active
- 2791 sq ft

#### **Basics**

**Date added:** Added 2 months ago

**Status:** Active

**Bathrooms Full: 2** 

Garage: No

Half baths: 1 half bath

Subdivision Name: Prairie Meadows

**MLS ID:** LBR161601

## **Property Details**

**List Office Name: PLATINUM REALTY** 

Bedrooms: 3 beds

Area, sq ft: 2791 sq ft

**Garage Spaces:** 2

Year built: 1988

Bathrooms: 3 baths

**Basement:** Yes