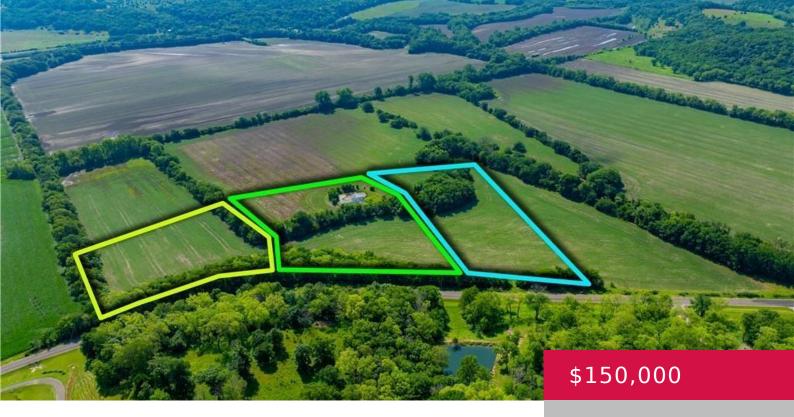

## 29500 231ST ST, EASTON, KS 66020, USA

https://askmcgrew.com

Own your own corner of the world to build your dream home. Impressive vistas from this location. Great mid county location with hard surface road. Less than 15 minutes to Fort Leavenworth and 30 minutes to KCI. The address used for this property is for general location information only and may not be the address [...]