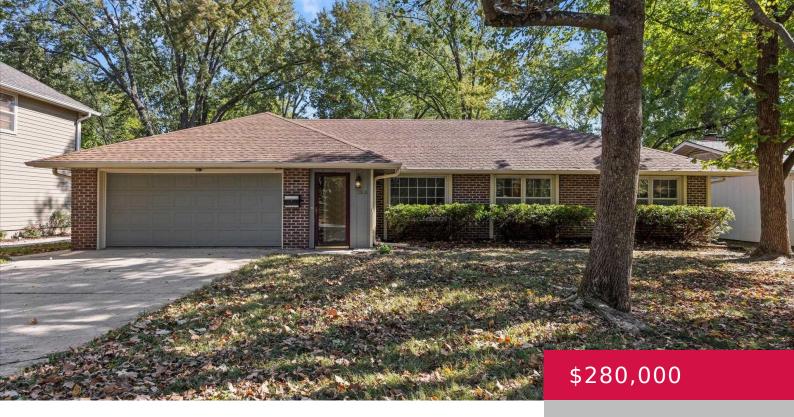

## 2818 BELLE HAVEN DR, LAWRENCE, KS 66046, USA

https://askmcgrew.com

Discover the perfect blend of comfort and convenience in this charming 3-bedroom, 2-bathroom ranch home located in the sought-after Indian Hills neighborhood. Featuring two living areas as well as a sunroom, this home is ideal for relaxing or hosting guests. The oversized 2-car garage provides ample space for vehicles and includes extra storage for all [...]

- 3 beds
- 2 baths
- Active
- 1694 sq ft

## Basics

Date added: Added 4 hours ago Status: Active Zoning: RS7 MLS ID: LBR162272 ArchitecturalStyle: One Story Half baths: 0 half baths Subdivision Name: Indian Hills Bathrooms Full: 1 Garage: No

## **Property Details**

List Office Name: HECK Bedrooms: 3 beds Area, sq ft: 1694 sq ft Basement: Slab Other Structures: One, Storage Buildings

Fencing: Partial, Chain Link Cooling: Central Air Interior Features: Attic Fan, Eat In Kitchen

**Features:** City Sewer, City Water, Electricity, Gas

Year built: 1974 Bathrooms: 2 baths Basement: No Roof: Composition Construction Materials: Wood Frame, Brick Veneer Garage Spaces: 2

Flooring: Laminate, Tile