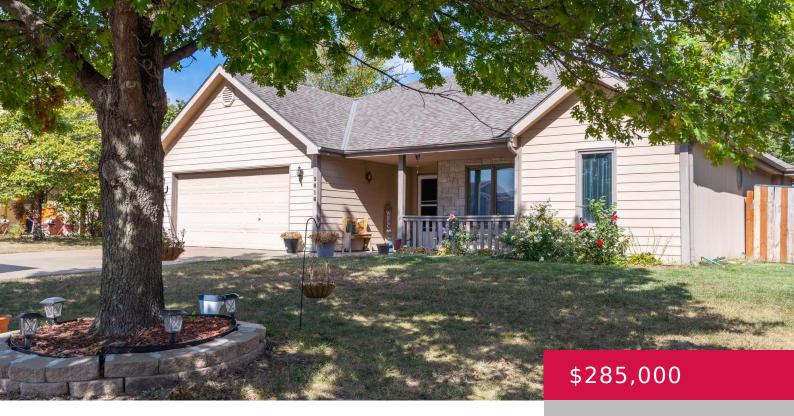

## 2816 HARRISON PL, LAWRENCE, KS 66047, USA

https://askmcgrew.com

Wonderful home on a cul-de-sac in a great location close to lots of shopping, restaurants, and the K10 bypass! Large living area with a vaulted ceiling has a fireplace and opens to a large kitchen and big eating area. The stainless steel kitchen appliances are all almost new. The primary suite has a walk in [...]

**CAREN ROWLAND** MCGREW REAL ESTATE

- 3 beds
- 2 baths
- Active
- 1446 sq ft

## **Property Details**

| List Office Name: MCGREW REAL ESTATE                                                      | Year built: 1998                                                                                                       |
|-------------------------------------------------------------------------------------------|------------------------------------------------------------------------------------------------------------------------|
| Bedrooms: 3 beds                                                                          | Bathrooms: 2 baths                                                                                                     |
| Area, sq ft: 1446 sq ft                                                                   | Basement: No                                                                                                           |
| Basement: Slab                                                                            | Roof: 3D Composition                                                                                                   |
| Other Structures: One, Storage Buildings                                                  | <b>Construction Materials:</b> Wood Frame,<br>Hardboard Siding                                                         |
| Fencing: Wood                                                                             | Garage Spaces: 2                                                                                                       |
| Window Features: Vinyl Windows                                                            | Cooling: Central Air                                                                                                   |
| Flooring: Carpet, Laminate, Tile                                                          | Interior Features: Paddle Fan, Garage Door<br>Opener(s), Vaulted Ceiling, Eat In Kitchen, Pantry,<br>Walk-In Closet(s) |
| <b>Amenities:</b> Dishwasher, Disposal, Dryer,<br>Electric Range, Microwave, Refrigerator | <b>Features:</b> City Sewer, City Water, Electricity,<br>Gas, Internet                                                 |