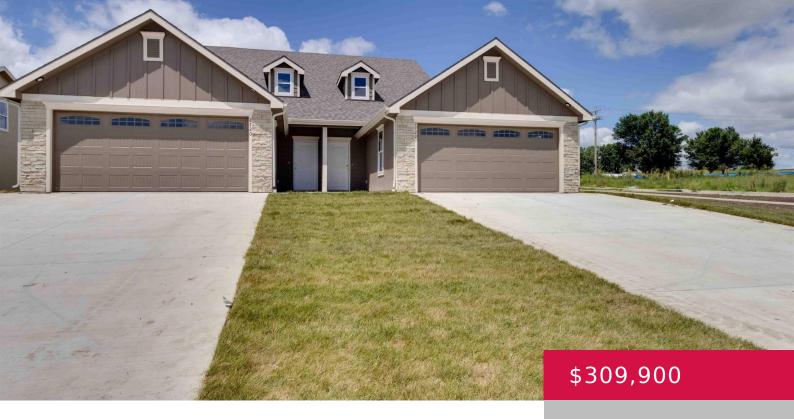

## 2722 CHASEHIRE DR, LAWRENCE, KS 66046, USA

https://askmcgrew.com

Currently on schedule to be finished in 10 days. Interior pics from a Chasehire townhouse with the same floor plan.

EMILY WILLIS STEWART
MCGREW REAL ESTATE

- 3 beds
- 3 baths
- Active
- 1378 sq ft

## **Property Details**

**List Office Name:** MCGREW REAL ESTATE

Bedrooms: 3 beds

Area, sq ft: 1378 sq ft

Basement: Slab

Other Structures: None

Fencing: Other

Window Features: Double Pane Windows

Flooring: Carpet, Tile, Vinyl

**Amenities:** Dishwasher, Disposal, Electric

Range

Year built: 2024

Bathrooms: 3 baths

**Basement:** No

Roof: 3D Composition

Construction Materials: Wood Frame, Wood

Siding, Stone Veneer

**Garage Spaces:** 2 **Cooling:** Central Air

Interior Features: Safe Room

Features: City Water, Electricity, Internet