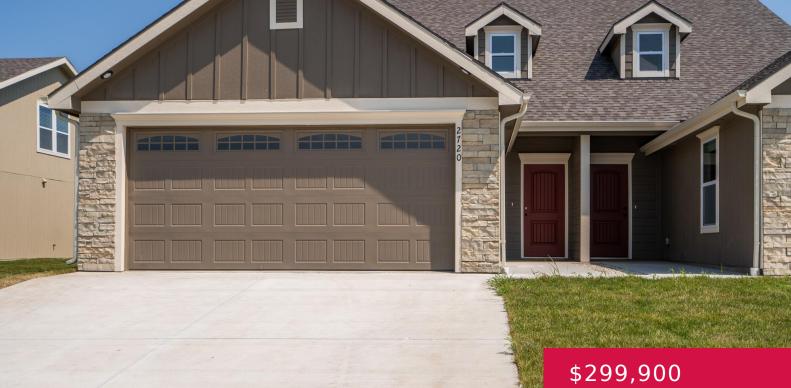

## 2720 CHASEHIRE DR, LAWRENCE, KS 66046, USA

https://askmcgrew.com

Sharp floor plan with the primary bedroom on the main floor, with a safer room. Beautiful living room fireplace. Granite countertops throughout. HOA of \$800 a year takes care of lawn mowing and snow removal of 2<sup>*r*</sup> or more. All room sq ft is approximate.

LUCY HARRIS MCGREW REAL ESTATE

• 3 beds

- 3 baths
- Active
- 1378 sq ft

## **Property Details**

| List Office Name: MCGREW REAL ESTATE                           | Year built: 2024                                                                   |
|----------------------------------------------------------------|------------------------------------------------------------------------------------|
| Bedrooms: 3 beds                                               | Bathrooms: 3 baths                                                                 |
| Area, sq ft: 1378 sq ft                                        | Basement: No                                                                       |
| Basement: Slab                                                 | Roof: 3D Composition                                                               |
| Other Structures: None                                         | Construction Materials: Wood Frame                                                 |
| Garage Spaces: 2                                               | Window Features: Triple Pane Windows                                               |
| Cooling: Central Air                                           | Flooring: Carpet, Tile, Luxury Vinyl Tile                                          |
| <b>Interior Features:</b> Garage Door Opener(s),<br>Paddle Fan | <b>Amenities:</b> Dishwasher, Disposal, Electric<br>Range, Microwave, Refrigerator |
| Features: City Sewer, City Water                               |                                                                                    |