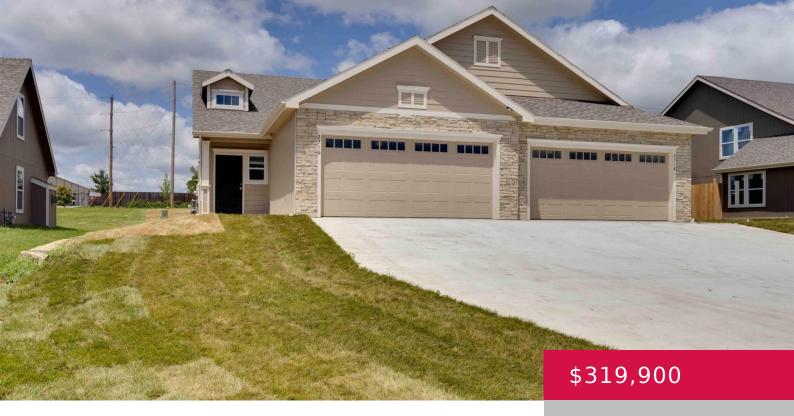

## 2716 CHASEHIRE DR, LAWRENCE, KS 66046, USA

https://askmcgrew.com

Currently on schedule to be finished in 10 days. Measurements are approximate. Interior pics are from a Chasehire townhouse with the same floor plan.

**EMILY WILLIS STEWART** MCGREW REAL ESTATE • 4 beds

• 3 baths

• Active

• 1535 sq ft

## **Property Details**

List Office Name: MCGREW REAL ESTATE

Bedrooms: 4 beds

Area, sq ft: 1535 sq ft

Basement: Slab

Other Structures: None

Fencing: None

Window Features: Double Pane Windows

**Interior Features:** Paddle Fan, Garage Door Opener(s), Safe Room

Features: City Sewer, City Water, Electricity, Gas

Year built: 2024 Bathrooms: 3 baths Basement: No Roof: 3D Composition Construction Materials: Wood Frame Garage Spaces: 2 Cooling: Central Air Amenities: Dishwasher, Disposal, Electric