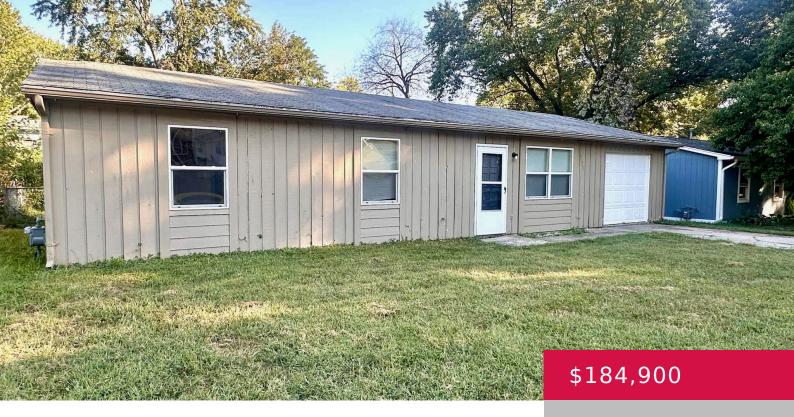

## 2708 PONDEROSA DR, LAWRENCE, KS 66046, USA

https://askmcgrew.com

Potential galore in this three bedroom, one bath, 1976 slab ranch home with a one car garage. Newer vinyl double pane windows. Large yard. Neighborhood is seeing prices climb as owners update these basic ranch homes...earn some elbow grease equity and be ready to move up as rates drop. Property is being sold in its [...]

- 3 beds
- 1 batl
- Active
- 960 sq ft

## **Property Details**

| List Office Name: HEDGES REALTY EXECUTIVES                     | Year built: 1976                                                        |
|----------------------------------------------------------------|-------------------------------------------------------------------------|
| Bedrooms: 3 beds                                               | Bathrooms: 1 bath                                                       |
| Area, sq ft: 960 sq ft                                         | Basement: No                                                            |
| Basement: Slab                                                 | Roof: Composition                                                       |
| <b>Construction Materials:</b> Hardboard Siding, Wood<br>Frame | Garage Spaces: 1                                                        |
| Window Features: Double Pane Windows, Vinyl Windows            | Cooling: Central Air                                                    |
| Flooring: Carpet, Luxury Vinyl Tile, Vinyl                     | <b>Amenities:</b> Dishwasher, Disposal,<br>Electric Range, Refrigerator |