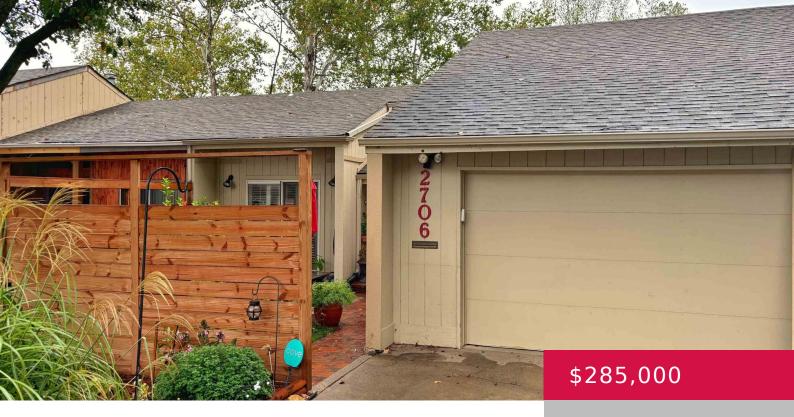

## 2706 UNIVERSITY DR, LAWRENCE, KS 66049, USA

https://askmcgrew.com

Meadowbrook townhouse with two full levels and two living areas in 1,876 square feet of open space with vaulted ceilings and lots of natural light. The home's front yard and main entrance is an immediate highlight featuring a brick patio and a decorative fence with lots of plants and landscaping features. On the main floor [...]