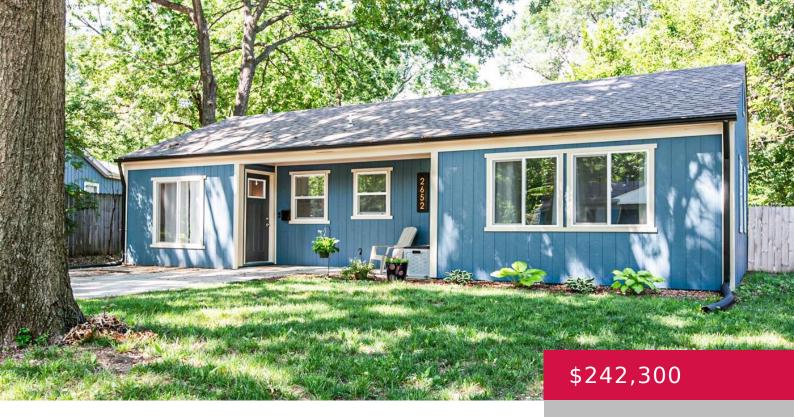

## **2652 MOUNDVIEW DR, LAWRENCE, KS 66049, USA**

https://askmcgrew.com

In Sunset Hill Estates on the north end of Ludlum Park that goes to Sunset Hill elementary & West Middle school. Spectacular renovation in 2021 with new roof, paint, HVAC, HW heater, windows, gutters, granite counters, flooring. Great backyard with a spacious shed.

- 3 heds
- 1 hath
- Active
- 968 sq ft

## **Property Details**

**List Office Name:** Compass Realty, LLC **Year built:** 1952

(Lawrence)

**Bedrooms: 3** beds **Bathrooms: 1** bath

Area, sq ft: 968 sq ft Basement: No

**Basement:** Slab **Roof:** 3D Composition