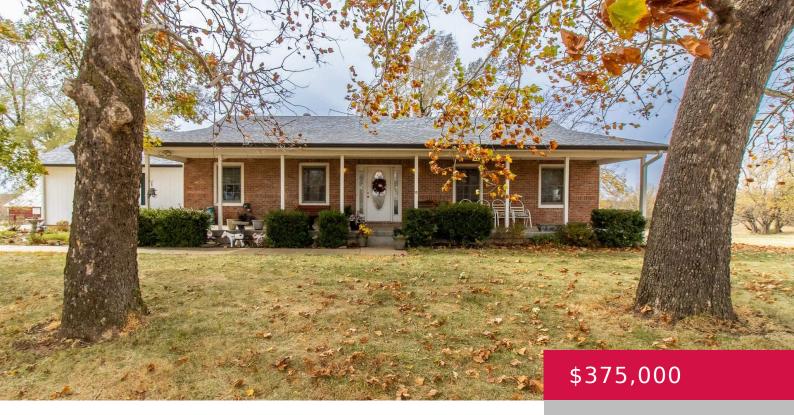

## 2631 SW HODGES RD, TOPEKA, KS 66614, USA

https://askmcgrew.com

Charming 1 Owner Ranch Home on 3 acres, Watch the sunrise from the 50 foot long covered front porch and watch the sunset off the back deck. Featuring 3 Bed , 3 Bath, Oversize 2 car garage. Total of 1900 sq foot with 1600 on the main and 1600 sq ft in the basement with [...]

- 3 beds
- 3 baths
- Active
- 1960 sq ft

## **Property Details**

| Year built: 2003                                                        |
|-------------------------------------------------------------------------|
| Bathrooms: 3 baths                                                      |
| Basement: Yes                                                           |
| Roof: 3D Composition                                                    |
| Construction Materials: Wood Frame                                      |
| Garage Spaces: 2                                                        |
| Cooling: Central Air                                                    |
| Interior Features: Attic Fan, Garage Door<br>Opener(s), Paddle Fan      |
| <b>Features:</b> Electricity, Propane - Own, Septic System, Water-Rural |
|                                                                         |