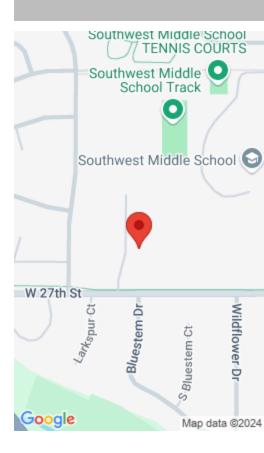

## Schools

Middle Or Junior School: Southwest High School: Lawrence High Elementary School: Sunflower