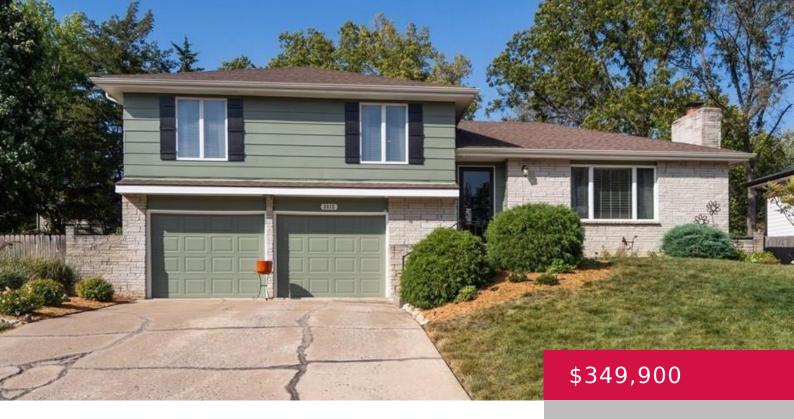

## 2612 STRATFORD RD, LAWRENCE, KS 66049, USA

https://askmcgrew.com

This delightful three-bedroom, three-bath home is located in the heart of Lawrence, near Orchards Golf Course and Kansas University. Situated on a 11,700 square foot lot, it offers plenty of space inside and out. The exterior of the home boasts a fresh look with attractive new Sherwin Williams paint and trim, complemented by a contrasting [...]

KIMBERLY WILLIAMS
MCGREW REAL ESTATE

- 3 beds
- 3 haths
- Active
- 2272 sq ft

## **Property Details**

**List Office Name:** MCGREW REAL ESTATE **Year built:** 1974

**Bedrooms: 3** beds **Bathrooms: 3** baths

**Area, sq ft: 2272** sq ft **Basement:** Yes

**Basement:** Partial, Partially Finished **Roof:** 3D Composition

Construction Materials: Wood Frame, Wood Siding, Fencing: Perimeter, Wood

Stone Veneer

Garage Spaces: 2 Window Features: Double Pane

Windows

**Cooling:** Central Air Flooring: Hardwood, Vinyl

Interior Features: Garage Door Opener(s), Pantry, Amenities: Dishwasher, Disposal,