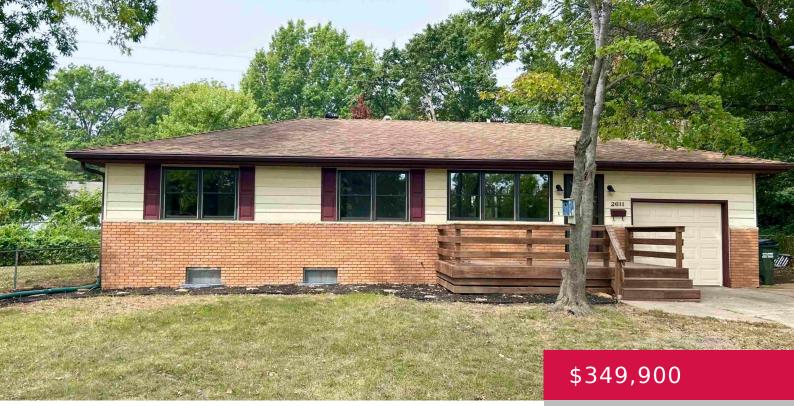

#### 2611 BELLE CREST DR, LAWRENCE, KS 66046, USA

https://askmcgrew.com

The Gorgeous new kitchen is just the start of this bright one level in a Lovely cul de sac location surrounded by wise old trees. This home has been beautifully updated with a new kitchen from start to finish; All new upgraded appliances, new cabinetry, kitchen vent to exterior, new counter and inset sink, and [...]

# **Property Details**

| List Office Name: MCGREW REAL ESTATE               | Year built: 1958                                            |
|----------------------------------------------------|-------------------------------------------------------------|
| Bedrooms: 3 beds                                   | Bathrooms: 2 baths                                          |
| <b>Area, sq ft: 1577</b> sq ft                     | Basement: Yes                                               |
| Basement: Full, Partially Finished                 | Roof: 3D Composition                                        |
| Construction Materials: Brick Veneer, Metal Siding | Fencing: Chain Link                                         |
| Garage Spaces: 1                                   | Window Features: Double Hung,<br>Double Pane Windows, Other |
| Cooling: Central Air                               | <b>Flooring:</b> Hardwood, Luxury Vinyl Tile,<br>Vinyl      |
| Amenities: Dishwasher, Disposal, Electric Range,   |                                                             |