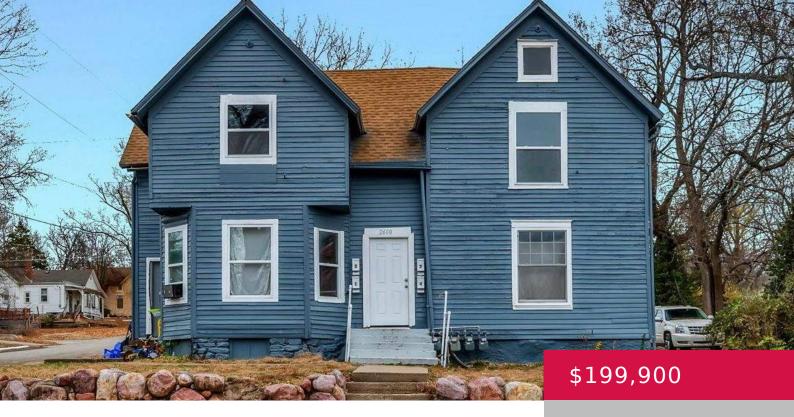

## **2600 SW CLAY ST, TOPEKA, KS 66611, USA**

https://askmcgrew.com

This 4-plex has seen many updates in recent years including new windows, new electrical, siding repair, and exterior paint. The building consists of 3, 1-bedroom units and a 2-bedroom unit. All of the 1-bedroom units are currently rented. The 2-bedroom unit is currently vacant, providing an opportunity for an owner occupant to move in. Property [...]

- Active
- 2531 sq ft

## **Property Details**

**List Office Name:** STONE & STORY REAL ESTATE **Year built:** 1910

GROUP, LLC

Area, sq ft: 2531 sq ft Basement: No

**Basement:** Full, Unfinished **Roof:** Composition, Metal

Construction Materials: Wood Frame, Wood Siding Window Features: Double Pane