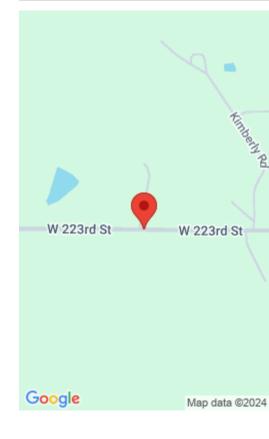

## 25661 W 223RD ST, SPRING HILL, KS 66083, USA

https://askmcgrew.com

This 40-acre property, located 2.5 miles west of Spring Hill and just north of Hillsdale Lake in Miami County, offers a blend of natural beauty and practical features. The land includes a mix of mature timber and open grassland, providing a versatile landscape suitable for various uses. It has easy access via hardsurfaced roads, making [...] • Active