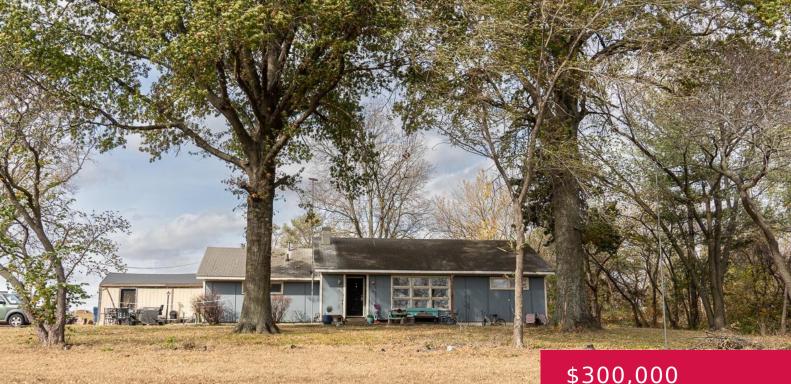

## 25388 CHIEFTAIN RD, LAWRENCE, KS 66044, USA

https://askmcgrew.com

4 houses on 1.9 acres of land. Renovate one house and use the other houses as income. Lot's of different opportunities with this property that is close to Lawrence and I-70.

## \$300,000

## Basics

Date added: Added 12 hours ago Status: Active MLS ID: LBR162406 ArchitecturalStyle: One Story

**Property Details** 

List Office Name: PLATINUM REALTY Bedrooms: 3 beds Area, sq ft: 1532 sq ft Garage Spaces: 2 Flooring: Hardwood, Laminate Half baths: 1 half bath Bathrooms Full: 1 Garage: No

Year built: 1938 Bathrooms: 2 baths Basement: No Cooling: Window Unit(s)