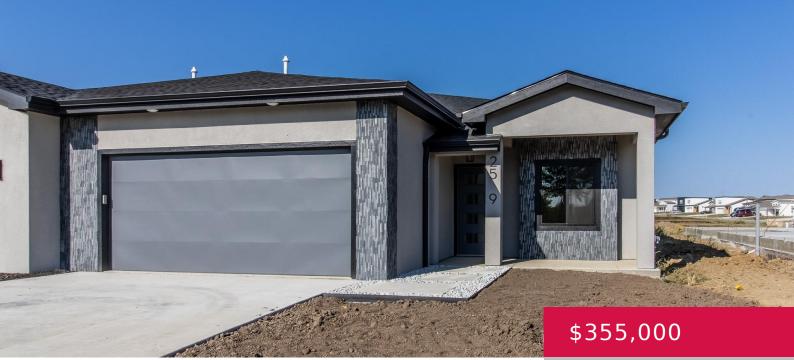

## 2529 WANDA WY, LAWRENCE, KS 66046, USA https://askmcgrew.com

NEW to the market! Welcome to this stunning new construction! Classic contemporary elements blend nicely with modern amenities and offer an open and airy atmosphere, enhanced by 10ft high ceilings and abundant natural light. The sleek gourmet kitchen features soft close cabinets, designer tile back splash, upgraded fixtures, and a stunning quartz waterfall island which [...]

- 3 beds
- 3 baths
- Active
- 1557 sq ft

## **Property Details**

| List Office Name: STEPHENS REAL ESTATE, INC | Year built: 2023                                                 |
|---------------------------------------------|------------------------------------------------------------------|
| Bedrooms: 3 beds                            | Bathrooms: 3 baths                                               |
| Area, sq ft: 1557 sq ft                     | Basement: No                                                     |
| Basement: Slab                              | Roof: 3D Composition                                             |
| Other Structures: None                      | <b>Construction Materials:</b> Stone Veneer, Stucco, Wood Siding |
| Fencing: Partial, Wood                      | Garage Spaces: 2                                                 |
| Cooling: Central Air                        | Interior Features: Kitchen Island                                |
| Features: City Sewer, City Water, Gas       |                                                                  |