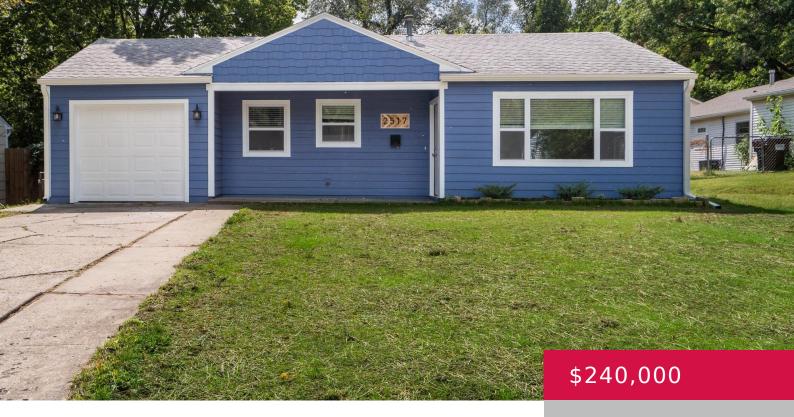

# 2517 CENTURY DR, LAWRENCE, KS 66049, USA

https://askmcgrew.com

Spectacular complete remodel! Located in the desirable Sunset Hills neighborhood. This charming 2 bed 1 bath home features a living area that flows seamlessly into the kitchen with new quartz countertops, custom made cabinets, and brand new appliances. Both bedrooms are cozy yet offer ample space, with plenty of natural light throughout the home. The [...]

- 2 heds
- 1 hath
- Active
- 704 sq ft

### **Property Details**

**List Office Name:** CRYSTAL CLEAR REALTY **Year built:** 1952

Bedrooms: 2 beds Bathrooms: 1 bath

Area, sq ft: 704 sq ft Basement: No

Basement: Slab Roof: Composition

Other Structures: Storage Buildings Construction Materials: Wood Siding