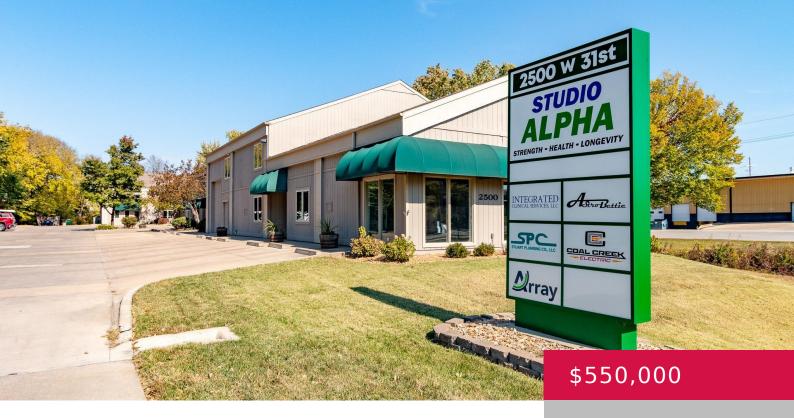

## 2500 W 31ST ST, LAWRENCE, KS 66047, USA https://askmcgrew.com

Unit "H" is a large, two story office or commercial retail space located within Long Island Business Center. Totally 5,976 square feet (3,576 lower level, 2,400 upper level) this adaptable space is customizable and will appeal to a wide array of business owners or investors. Whether you envision it as a flagship retail store, a [...]