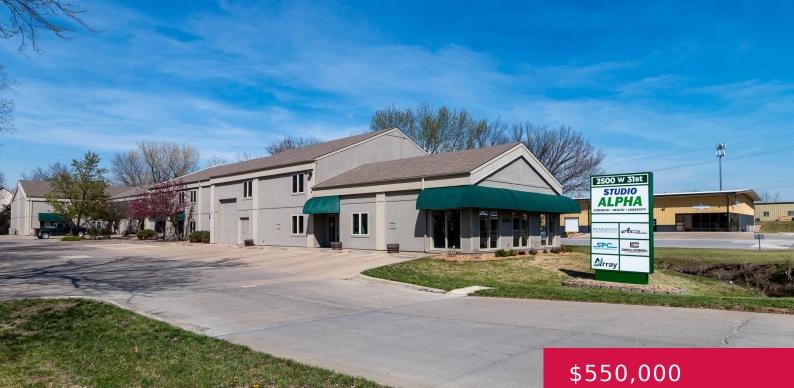

## 2500 W 31ST ST, LAWRENCE, KS 66047, USA https://askmcgrew.com

Unit "H" is a large, two story office or commercial retail space located within Long Island Business Center. Totally 5,976 square feet (3,576 lower level, 2,400 upper level) this adaptable space is customizable and will appeal to a wide array of business owners or investors. Whether you envision it as a flagship retail store, a [...]

**BAILEY STUART** MCGREW REAL ESTATE

**Basics** 

Date added: Added 5 months ago Zoning: CS MLS ID: LBR160743

Status: Active ParkingTotal: 13 Garage: No

## **Property Details**

| List Office Name: MCGREW REAL ESTATE | Year built: 1991                                                                      |
|--------------------------------------|---------------------------------------------------------------------------------------|
| Basement: No                         | Basement: Slab                                                                        |
| Construction Materials: Wood Siding  | Cooling: Central Air, Multi Units                                                     |
| Flooring: Carpet                     | <b>Features:</b> City Sewer, City Water, Electricity Connected, Natural Gas Connected |
| Parking: Paved Shared                |                                                                                       |