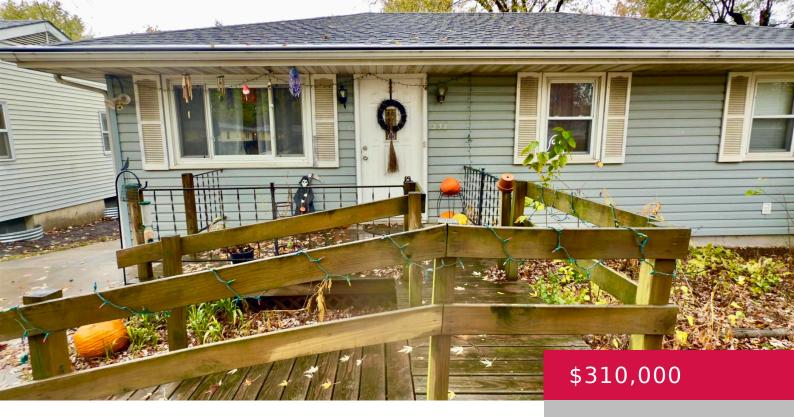

## 238 MICHIGAN ST, LAWRENCE, KS 66044, USA

https://askmcgrew.com

3 Bedroom, 2 Bath Ranch home with a part finished Basement. An extra large Eat-In Kitchen plus a Great Room in the Basement. Fenced backyard with mature trees. Leased until Aug. 2025.

JOHN HUNTINGTON MCGREW REAL ESTATE

- 3 beds
- 2 haths
- Active
- 1684 sq ft

## **Property Details**

**List Office Name:** MCGREW REAL ESTATE **Year built:** 1959

**Bedrooms: 3** beds **Bathrooms: 2** baths

**Area, sq ft: 1684** sq ft **Basement:** Yes

**Basement:** Full, Partially Finished **Roof:** 3D Composition