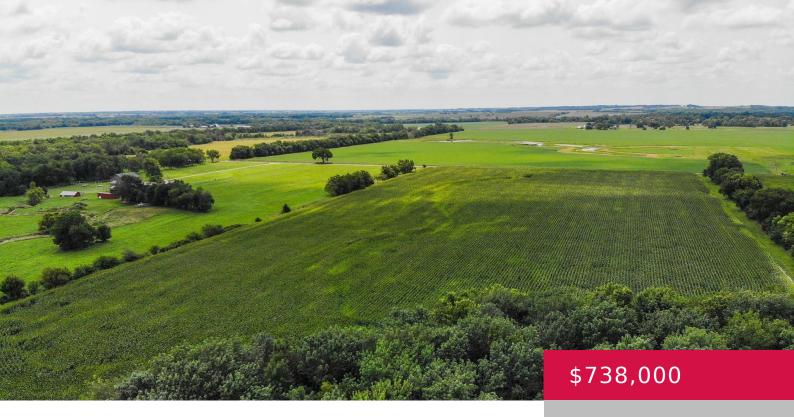

## 2365 JOHN BROWN RD, PRINCETON, KS 66078, USA

https://askmcgrew.com

99.84 +/- acres on pavement. Pond, timber, pasture, hunting, recreational, and tillable fields, this property has it all. Whitetail and quail have been plentiful over the past several years. Several large blackberry bushes grow and produce high quantity of blackberries. Tillable ground has been planted in corn, beans, wheat, and milo over the years. This [...]