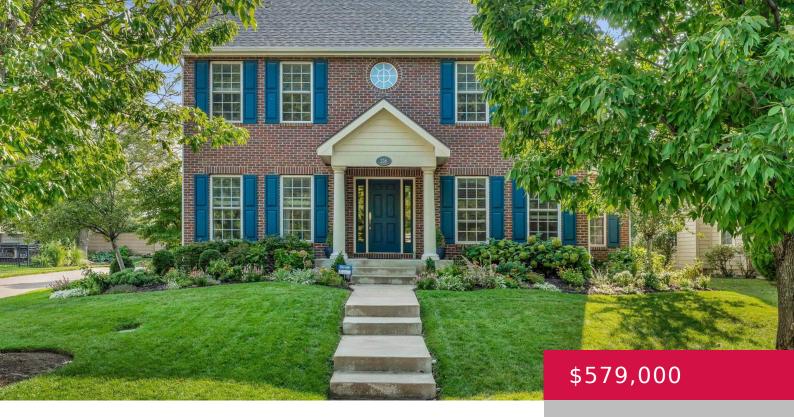

# 236 EARHART CIR, LAWRENCE, KS 66049, USA

https://askmcgrew.com

Beautiful home full of character and charm in the highly desirable Westwood Hills neighborhood. Wonderful neighborhood pool, walking trails and sport court. This home has been meticulously maintained, pre-inspected for Buyer, and showcases 4 Bedrooms/4 baths + 3 car side entry garage and great driveway for parking and entertainment space. Gorgeous hardwood floors, high ceilings, [...]

- 4 heds
- 4 haths
- Active
- 3429 sq ft

### **Property Details**

**List Office Name: STEPHENS REAL ESTATE,** Year built: 2005

INC

Bedrooms: 4 beds Bathrooms: 4 baths

Area, sq ft: 3429 sq ft **Basement:** Yes

Basement: Full, Partially Finished **Roof:** 3D Composition

Other Structures: None Construction Materials: Brick Veneer, Wood

Frame, Wood Siding

Garage Spaces: 3 Fencing: Other, Partial, Wrought Iron

Window Features: Double Hung, Double Cooling: Central Air, Zoned