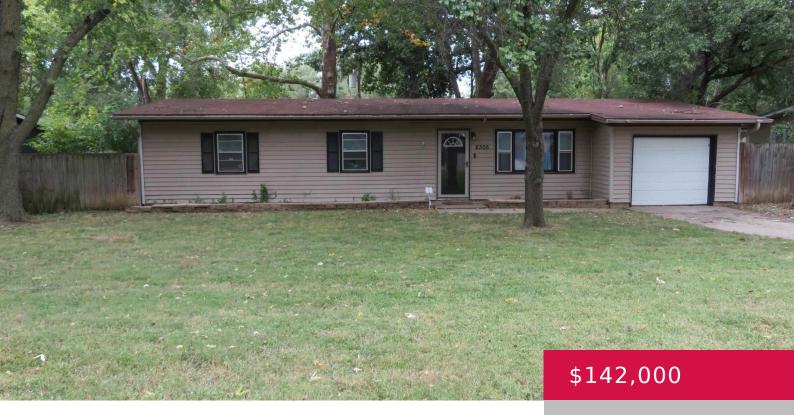

## 2305 SW MADELINE LN, TOPEKA, KS 66614, USA

https://askmcgrew.com

Super 3 Bedroom, 1 bath ranch in quiet Westview Heights neighborhood. Kitchen/dining combo with lots of cabinets, easy access to laundry of kitchen and tucked out of the way. One level living at it's finest, spacious rooms, great layout. Nice fenced yard, 1 car garage, move-in ready. Easy to add your own personal touches to [...]

- 3 hads
- 1 hath
- Active
- 1217 sq ft

## **Property Details**

List Office Name: PIA FRIEND REALTY

Bedrooms: 3 beds

Area, sq ft: 1217 sq ft

**Basement:** Slab

Construction Materials: Wood Frame, Vinyl

Siding

**Garage Spaces:** 1 **Cooling:** Central Air

Interior Features: Paddle Fan, Garage Door

Opener(s), Eat In Kitchen, Pantry

**Features:** City Sewer, City Water, Electricity

Year built: 1956

Bathrooms: 1 bath

**Basement:** No

**Roof:** Composition

Fencing: Perimeter, Wood