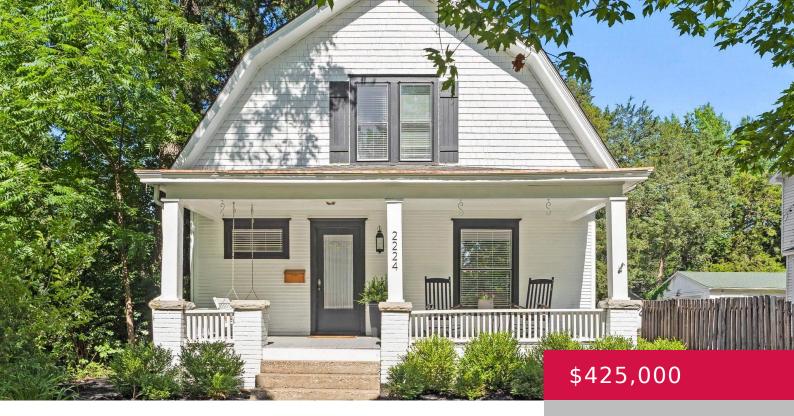

# 2224 MASSACHUSETTS ST, LAWRENCE, KS 66046, USA

https://askmcgrew.com

Brand NEW HVAC system installed 7/2/2024!! Incredible opportunity to be the new owner of this Lawrence gem! Lovingly cared for blending modern conveniences with the charm and craftsmanship of long ago. This beautiful Dutch Colonial built in 1920 is located within blocks of downtown, KU campus, South Park, schools and grocery stores. This property has [...]

- 3 heds
- 2 haths
- Active
- 1613 sq ft

### **Property Details**

List Office Name: STEPHENS REAL ESTATE, INC Year built: 1920

Bedrooms: 3 beds Bathrooms: 2 baths

**Area, sq ft: 1613** sq ft **Basement:** Yes

Basement: Full, Unfinished Roof: Composition