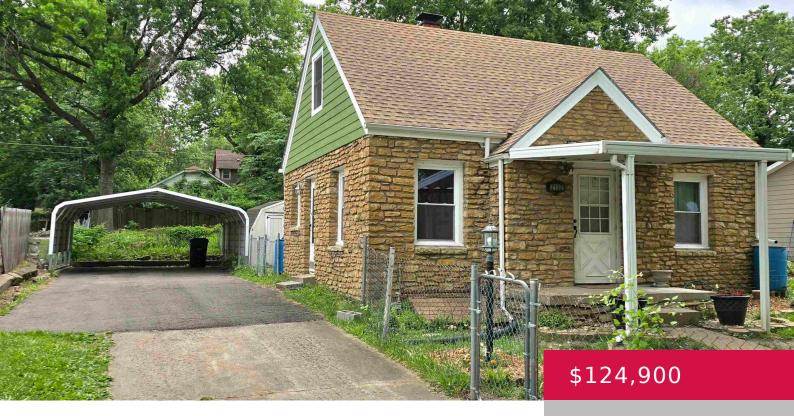

## 2132 SE PENNSYLVANIA AVE, TOPEKA, KS 66605, USA

https://askmcgrew.com

A lot of work has been done here! New windows upstairs and newer on the main floor. Newer Roof, New siding, New sewer line too! New Central Heat & Air as well!! Dont miss out on this great buy!

- 3 heds
- 2 baths
- Active
- 1142 sq ft

## **Property Details**

**ArchitecturalStyle:** One and Half Story

List Office Name: EXP REALTY, LLC - TOPEKA Year built: 1942

**Bedrooms: 3** beds **Bathrooms: 2** baths

**Area, sq ft: 1142** sq ft **Basement:** Yes

**Basement:** Full, Partially Finished **Roof:** Composition

Other Structures: One Construction Materials: Masonry

Fencing: Chain Link Garage Spaces: 2

Window Features: Vinyl Windows Cooling: Central Air