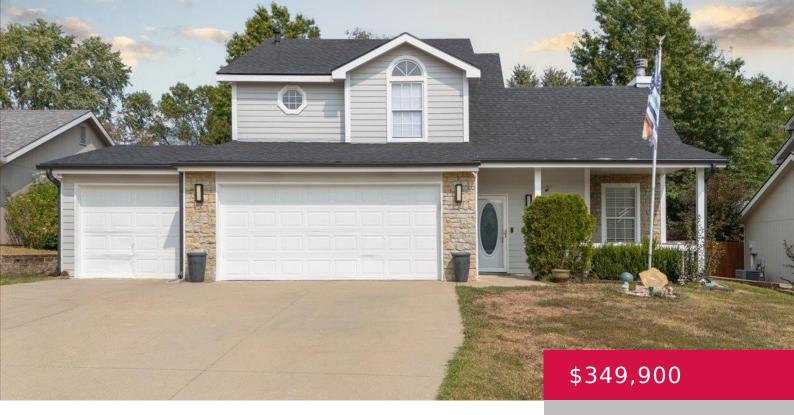

# 2100 GOODELL CT, LAWRENCE, KS 66046, USA

https://askmcgrew.com

Beautiful Prairie Park east facing two-story home with abundant sunshine! Many updates throughout this open floor plan, including fresh paint, trim, LVL flooring, light fixtures and bathroom fixtures. Primary suite has a bathtub, shower and spacious closet. Fenced backyard with a dog run, paver patio and deck! New roof! All taxes and msmts are approximate [...]

- 1 hads
- 3 baths
- Active
- 1795 sq ft

#### **Basics**

Date added: Added 7 days ago

Status: Active

**MLS ID:** LBR161978

ArchitecturalStyle: Two Story

Half baths: 1 half bath

**Bathrooms Full: 2** 

Garage: No

### **Property Details**

List Office Name: AMERICAN DREAM REALTY

Bedrooms: 4 beds

Area, sq ft: 1795 sq ft

Basement: Slab

Construction Materials: Wood Frame

Cooling: Central Air

Interior Features: Paddle Fan, Garage Door

Opener(s)

Features: City Sewer, City Water, Electricity, Gas

Year built: 2001

Bathrooms: 3 baths

Basement: No

**Roof:** Composition

**Garage Spaces:** 2

Flooring: Carpet, Tile, Luxury Vinyl Tile