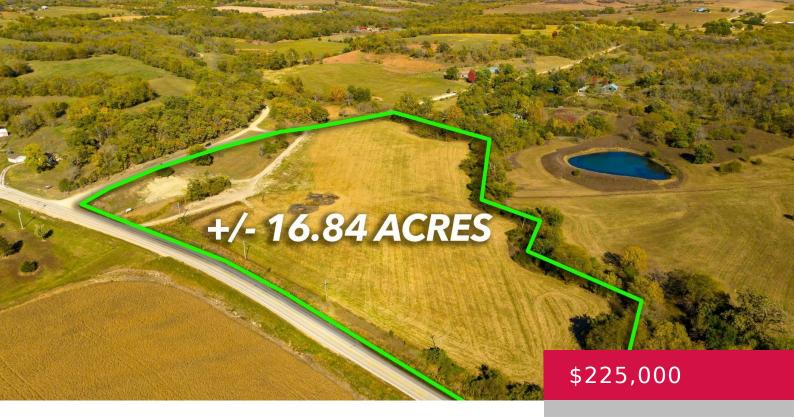

## 2094 WELLMAN RD, LAWRENCE, KS 66044, USA

https://askmcgrew.com

Discover this 16.84-acre haven in Lawrence, Kansas, where a meandering creek winds through a wooded landscape, offering the perfect canvas for your dream home or retreat. This convenient location off hard-surfaced roads is just 15 minutes from downtown Lawrence and 20 minutes from lowa Street, ensuring easy access to city amenities while providing a peaceful [...]