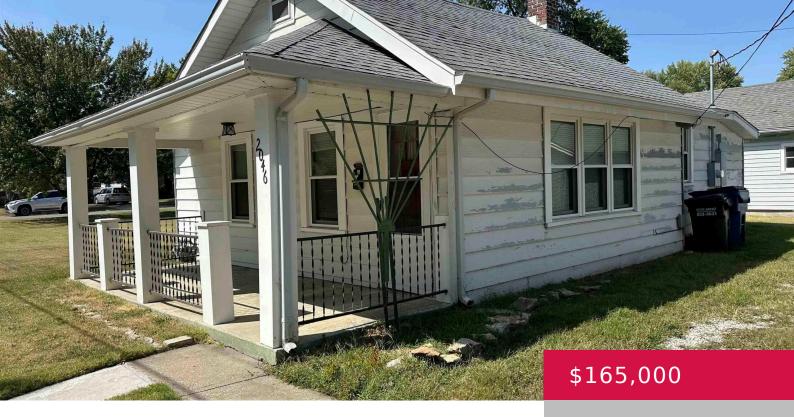

## 2046 KENTUCKY ST, LAWRENCE, KS 66046, USA

https://askmcgrew.com

Great investment opportunity with this 1930's bungalow in the Centennial neighborhood! Make it your own or start from scratch with this spacious corner lot. Property is being sold AS-IS.

- 1 bed
- 1 hath
- Active
- 730 sq ft

## **Property Details**

**List Office Name:** STEPHENS REAL ESTATE, **Year built:** 1930

INC

**Bedrooms: 1** bed **Bathrooms: 1** bath

Area, sq ft: 730 sq ft Basement: No

**Basement:** Slab **Roof:** Composition