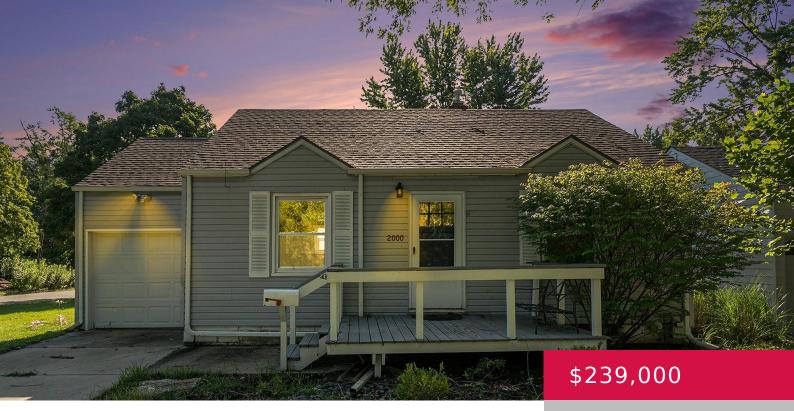

## 2000 VERMONT ST, LAWRENCE, KS 66046, USA

https://askmcgrew.com

Wonderful Location in Lawrence! Cute Two Bedroom Two Bathroom Home on a Beautiful Street! Large Living Room with Nice Hardwood Floors! Kitchen has Lots of Cabinets! Hardwood Flooring in Both Bedrooms! Full Finished Basement with a Large Laundry Room! The Basement has a Big Family Room and a Great Office Space/Non-Conforming Bedroom! One Car Attached [...] • 2 beds

## **Property Details**

| List Office Name: JOHN MOFFITT & ASSOC   | Year built: 1943                                              |
|------------------------------------------|---------------------------------------------------------------|
| Bedrooms: 2 beds                         | Bathrooms: 2 baths                                            |
| Area, sq ft: 1560 sq ft                  | Basement: Yes                                                 |
| Basement: Finished, Full, Walk-Up Access | Roof: Composition                                             |
| Construction Materials: Vinyl Siding     | Garage Spaces: 1                                              |
| Cooling: Central Air                     | Flooring: Carpet, Hardwood                                    |
| Interior Features: Attic Fan             | <b>Amenities:</b> Dishwasher, Electric Range,<br>Refrigerator |
|                                          |                                                               |