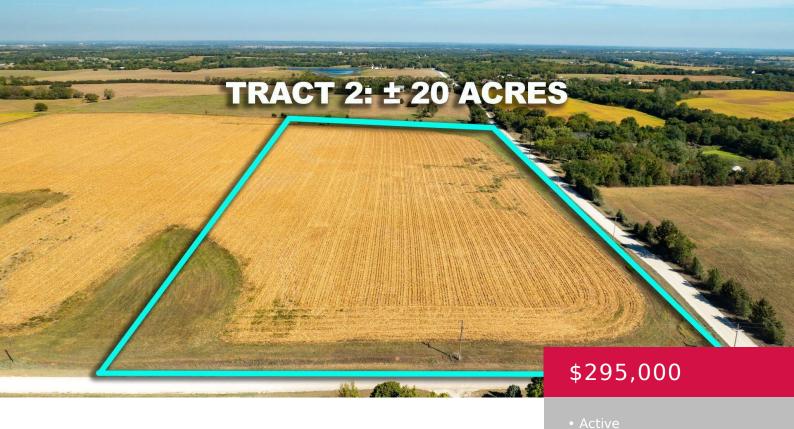

## 1994 N 900 RD, EUDORA, KS 66025, USA

https://askmcgrew.com

Discover the perfect blend of tranquility and convenience on this stunning 20-acre parcel located just 5 miles southwest of Eudora. With ample space for building your dream home, this property offers a rare opportunity to create your own personal retreat. Whether you're looking for a serene spot for recreation, a hobby farm, or a place [...]