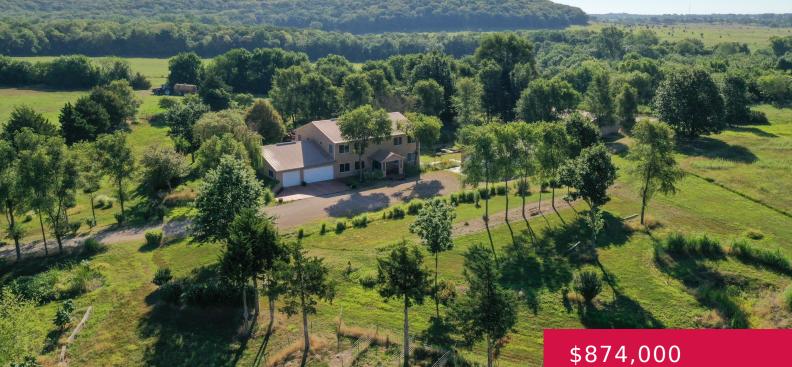

## 1984 E 1600 RD, LAWRENCE, KS 66044, USA https://askmcgrew.com

Secluded Luxury home +20 Acres within 5 mils of Lawrence, KS. Stately 3+ bedrooms home with 3 car attached garage. Designed with gardens of perennials. Landscaped for a wonderful getaway. An extraordinary blend of luxury and contemporary design on K.U. bike and running trail. New 12" water main. Property fenced for horses and goats. Home [...]

## **Property Details**

| List Office Name: STEPHENS REAL ESTATE,<br>INC                             | Year built: 1997                                                                                                                       |
|----------------------------------------------------------------------------|----------------------------------------------------------------------------------------------------------------------------------------|
| Bedrooms: 2 beds                                                           | Bathrooms: 3 baths                                                                                                                     |
| <b>Area, sq ft: 4480</b> sq ft                                             | Basement: No                                                                                                                           |
| Basement: Slab                                                             | Roof: Metal                                                                                                                            |
| <b>Other Structures:</b> Two or more, Barn(s),<br>Garage(s)                | Construction Materials: Stone Veneer                                                                                                   |
| Fencing: Partial                                                           | Garage Spaces: 5                                                                                                                       |
| <b>Window Features:</b> Double Pane Windows,<br>Some Storms, Vinyl Windows | <b>Cooling:</b> Central Air, Window Unit(s)                                                                                            |
| Flooring: Carpet, Hardwood, Tile, Vinyl                                    | Interior Features: Paddle Fan, Garage Door<br>Opener(s), Hot Tub, Jetted Tub, Eat In Kitchen,<br>Kitchen Island, Wet Bar, Water Filter |
|                                                                            |                                                                                                                                        |