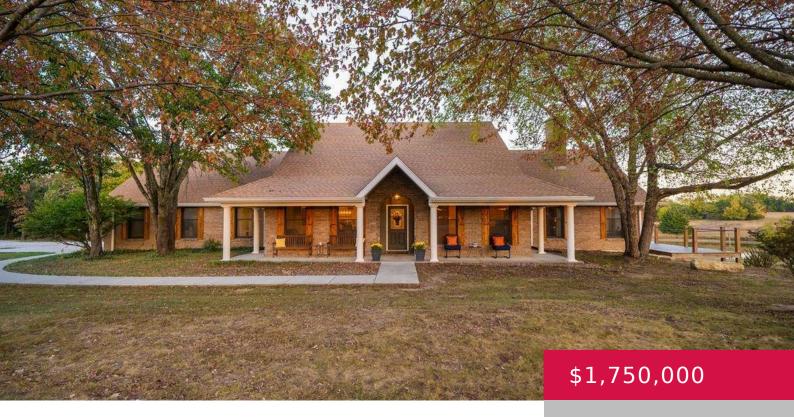

## 1962 N 500 RD, BALDWIN CITY, KS 66006, USA

https://askmcgrew.com

Beautiful brick custom built home located on 100 acres of its own private oasis, tucked into the rolling hills of the Vinland Valley. Geothermal system allows the home to run more efficiently and allow lower operating costs. Land consists of timber, crop, and pasture. New Cedar shutters. Roof 4 years old, guttering added in 2020. [...]

- 5 heds
- 6 haths
- Active
- 5788 sq ft